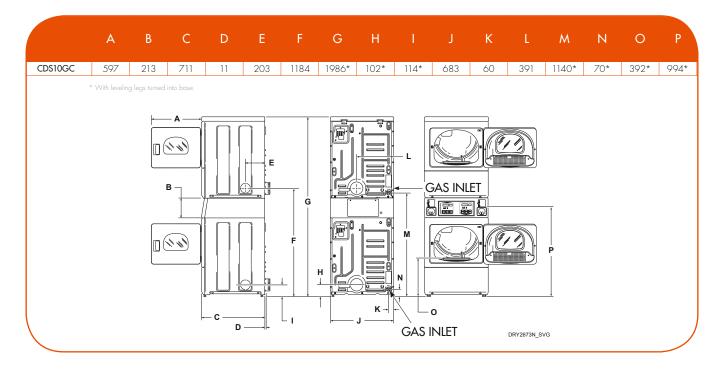

#### ipsolaundry.com.au

| DGC<br>303AW01<br>ig<br>1<br>:w<br>ized<br>ized<br>ie<br>bw<br>S<br>A |
|-----------------------------------------------------------------------|
| g<br>I<br>W<br>ized<br>le<br>ow                                       |
| I<br>W<br>ized<br>ized<br>ized                                        |
| I<br>W<br>ized<br>ized<br>ized                                        |
| W<br>ized<br>ie<br>ow                                                 |
| ized<br>le<br>ow                                                      |
| ized<br>le<br>ow                                                      |
| e<br>0W<br>6                                                          |
| e<br>0W<br>6                                                          |
| S S                                                                   |
| 3                                                                     |
|                                                                       |
|                                                                       |
| 4                                                                     |
|                                                                       |
|                                                                       |
| ım                                                                    |
| per pocket                                                            |
| nm                                                                    |
| per dryer                                                             |
|                                                                       |
|                                                                       |
|                                                                       |
|                                                                       |
| 2 - 240/50/1                                                          |
|                                                                       |
| kg                                                                    |
| <g< th=""></g<>                                                       |
|                                                                       |
|                                                                       |
| mm                                                                    |
| nm                                                                    |
|                                                                       |
| nm<br>nm                                                              |
| ım                                                                    |
| nm<br>mm                                                              |
| ım                                                                    |
|                                                                       |

 $^{\ast}\mbox{Heights}$  may vary slightly depending on levelling adjustments.