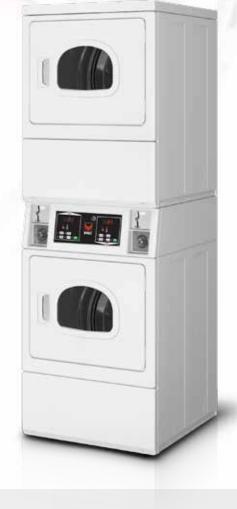

# Commercial stack dryer/dryer for vended laundry applications **CDS10GC**

## Dependable & efficient

- Superior airflow
- Fast-drying results with advanced airflow pattern
- Large capacity
- Large 7.0 ct. ft. cylinder
- Time savings
- Large, easy-clean lint filter is located upfront
- Space savings
- Stack dryer offers two dryers in the space of one
- 10 degree tilted control panel

## Control

- Micro-Display control (MDC)
  - Digital display shows vend price
  - Four cycle options
  - Cycle time countdown
  - LED progress indicators